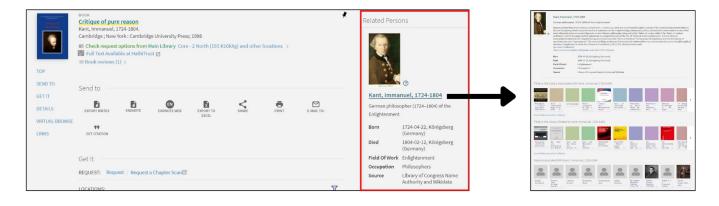

#### **Enhanced Author Information with Author Cards**

The Author Cards feature is now available on most catalog records. Using open linked data from the Library of Congress and Wikidata, these cards provide additional context about the authors of the works you're viewing. Located to the right of the catalog item, the "Related Person" section features the author's name and image. As shown in the image below, by selecting the linked author name, you can explore additional information and discover more works by the same author. If you notice any errors in author information, please contact us via the Chat button or <a href="mailto:qhs-ref@northwestern.edu">qhs-ref@northwestern.edu</a>.