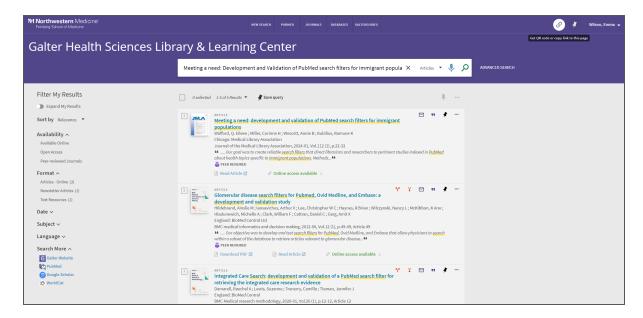

### Simplified Link Sharing with Updated Banner Icon

The previous search history function in the top banners has been replaced with a link icon. This icon, located in the top right corner of the catalog page, opens a pop-up window where you can quickly share your search results. You can either copy the link or scan a QR code to access the link on another device. Search history is still available by clicking your name in the top right corner to reveal a drop-down menu, where you can find "search history" as the last option.