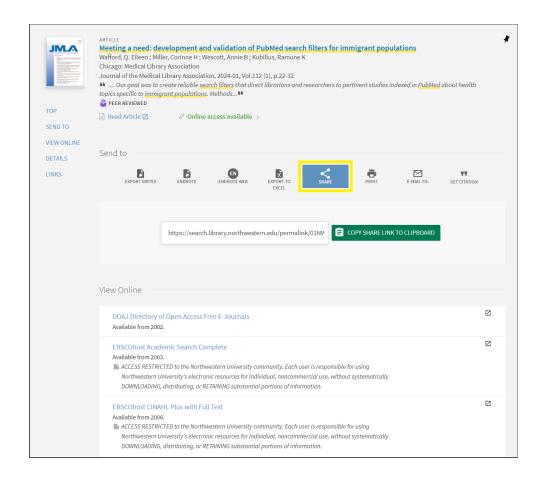

#### **New Share Button for Catalog Records**

When viewing a catalog entry you'll now see a "Share Button" in place of the old permalink button. This buttons functions just like the previous one, allowing you to copy the link to the catalog entry with a single click and share your findings with your classmates or research team.